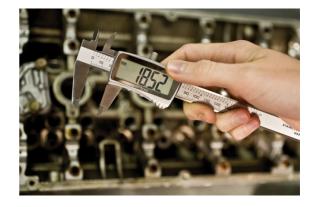

## **Digital Vernier Caliper - Extra Large Display 150mm**

Stainless steel digital vernier caliper benefits from the extra large LCD display screen giving better visibility in confined areas. Switches from imperial to metric measurements, internal and external measuring jaw plus depth measurement gauge.